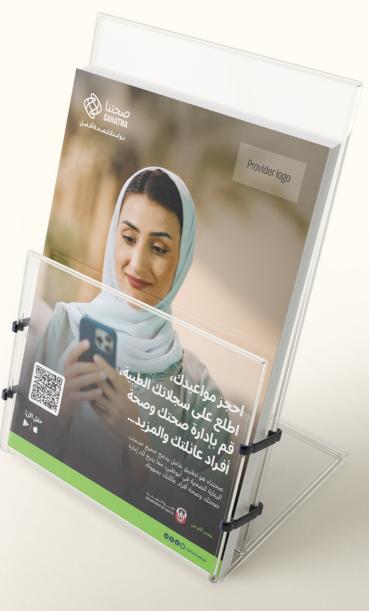

## **A5 POSTER**

Stock Material:

Art Matt Paper

Stock Thickness:

250gsm

**Printing:** 

4 Color Digital Printing

Finishing:

**Matt Lamination** 

Dimensions: 148 x 210 mm

ADVERTISING SAHATNA PROVIDER MATERIALS PRINT GUIDELINES & SPECIFICATIONS