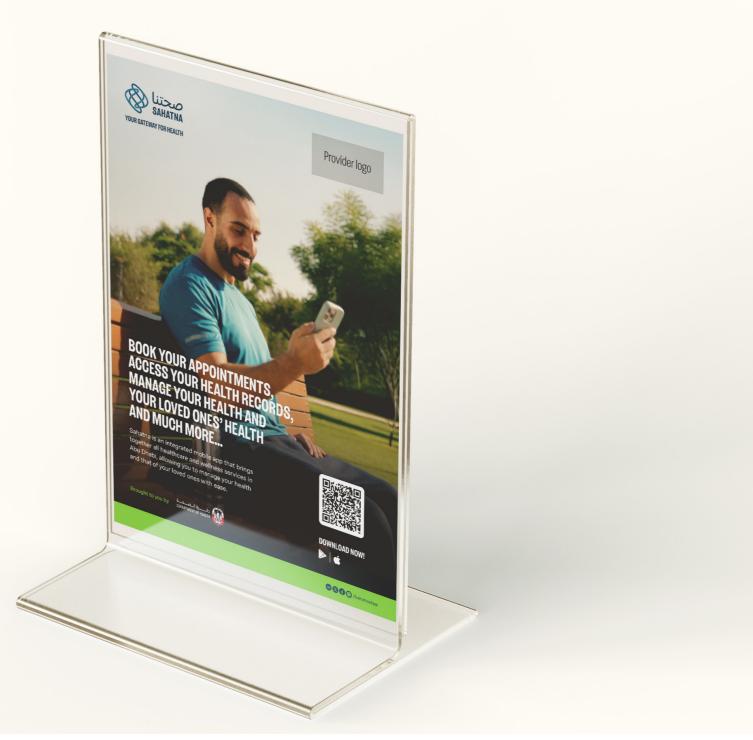

## **A4 POSTER**

Stock Material:

Art Matt Paper

Stock Thickness:

350gsm

**Printing:** 

Digital Printing

Finishing:

Matt Lamination

Dimensions: 210 x 297 mm