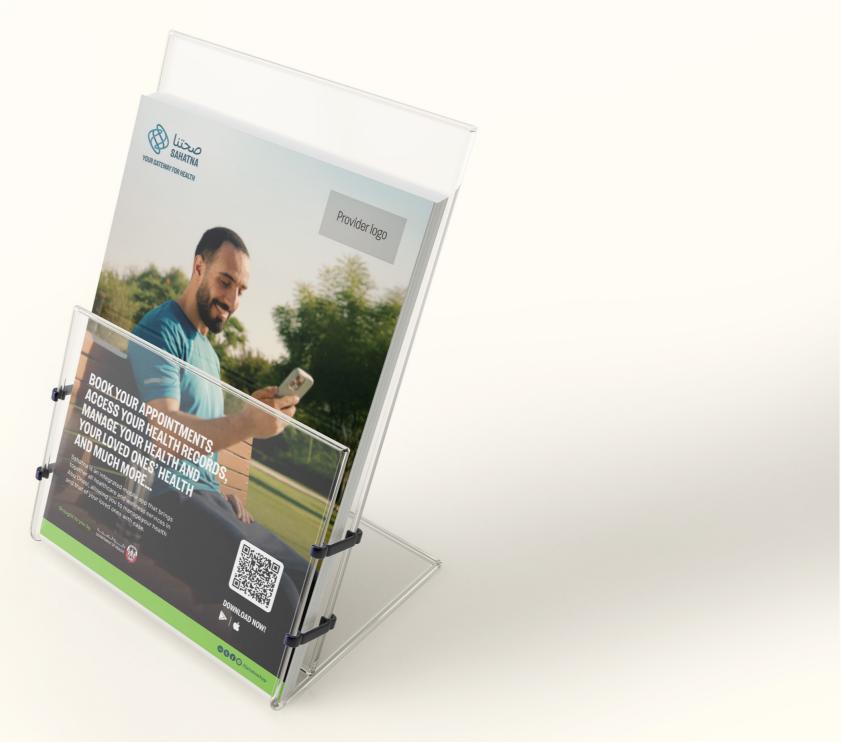

## **A4 POSTER**

Stock Material:

Art Matt Paper

Stock Thickness:

350gsm

**Printing:** 

Digital Printing

Finishing:

Matt Lamination

Dimensions: 210 x 297 mm