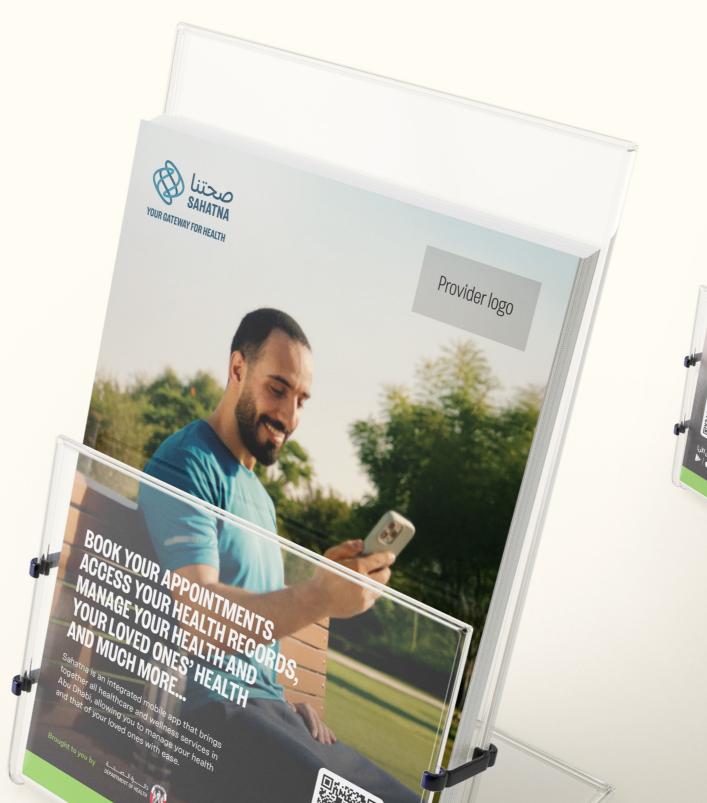

## **A4 POSTER**

Stock Material:

Art Matt Paper

Stock Thickness:

350gsm

**Printing:** 

Digital Printing

Finishing:

Matt Lamination

Dimensions: 210 x 297 mm